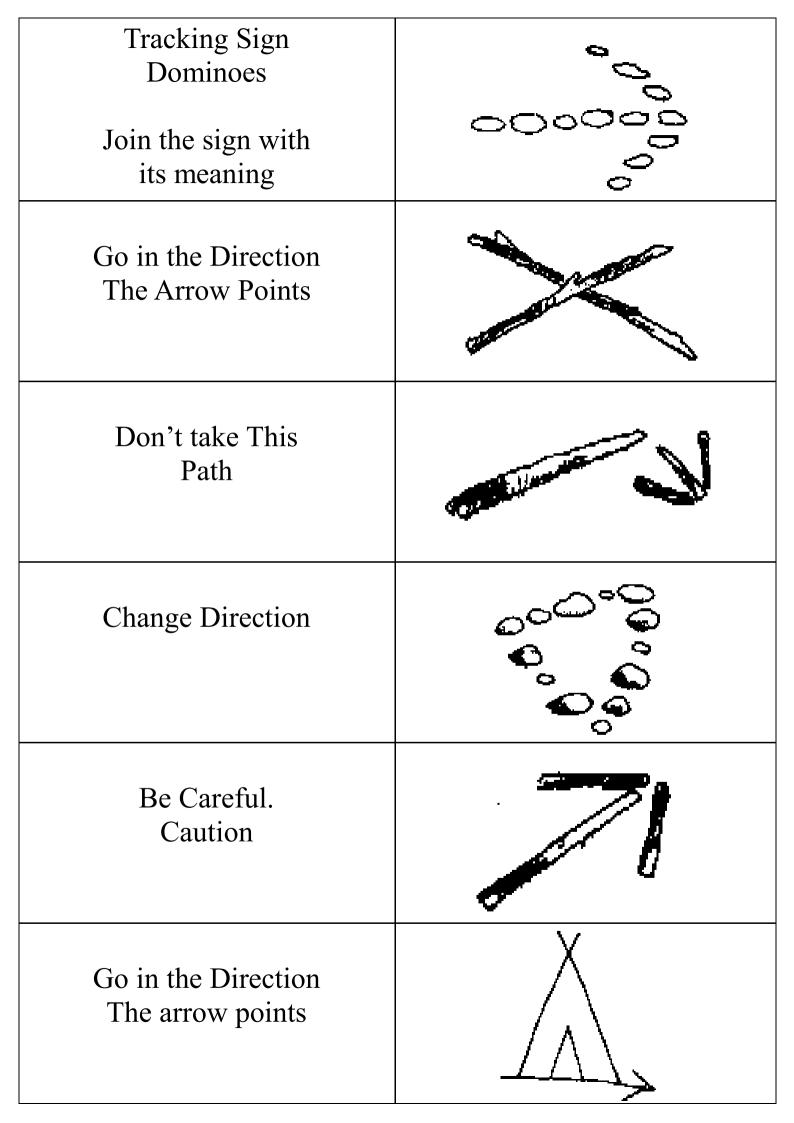

| Camp in this<br>Direction                                              |                 |
|------------------------------------------------------------------------|-----------------|
| Go in the Direction<br>The Stick Points                                |                 |
| Be Careful.<br>Caution                                                 | Million Million |
| Don't Take this Path.                                                  |                 |
| Change Direction                                                       |                 |
| Message Hidden 5 Paces in the<br>Direction the Arrow is Point-<br>ing. |                 |

| Change Direction                                        |                      |
|---------------------------------------------------------|----------------------|
| Go in the Direction<br>The arrow points                 |                      |
| Message Hidden 4 Paces in the<br>Direction of the Arrow |                      |
| Change Direction                                        |                      |
| Go in the Direction<br>The Stick Points                 |                      |
| Change Direction                                        | Cone<br>Gone<br>Home |