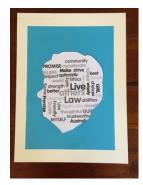

Make a word cloud with words from the GGA Promise and Law, you might like to add other words that build the Promise for you (eg Spirituality, faith, ethics, empathy and so on) and print. Trace around your template and cut out to make your 'word profile'.

Alternatively, you may like to cut out words from the printed word cloud and glue onto the profile. Any overlapping words may be cut to keep the profile outline.

Glue profile onto A4 coloured cardboard, it is your choice as to whether you place this onto another larger sheet to act as a mount for your picture.